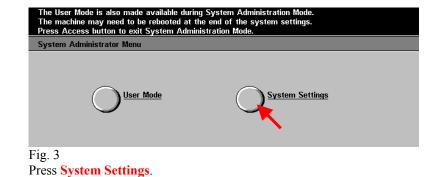

Press the Arrow button to scroll to Internet Services.

Fig. 1 Press Access.

Fig. 2

Enter the System Administrator Password from the Numeric Keypad and then press **Confirm**. (See Machine Administration User Guide for default password)