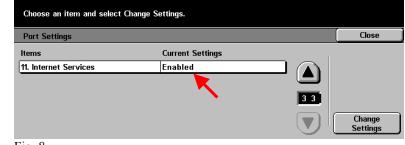

Fig. 8 Make sure that **Internet Services** is enabled then press **Close**.

| urrent Settings           |          |                                            |
|---------------------------|----------|--------------------------------------------|
|                           |          |                                            |
| uto (10BASE T/100BASE TX) |          |                                            |
| anual                     |          |                                            |
| 2.168.7.40                | 1/2      |                                            |
| 55.255.255.0              | $\equiv$ | Change                                     |
|                           | anual    | anual<br>2.168.7.40<br>1/2<br>55.255.255.0 |