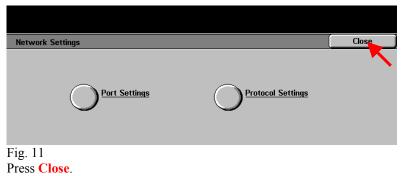

oted | upon completion of certain sele | ections.                         |
|---------------------------------------------------|---------------------------------|----------------------------------|
| System Settings                                   |                                 | Exit                             |
| O System Settings                                 |                                 | System Administrator<br>Password |
| Auditron<br>Administration                        |                                 |                                  |
| Fig. 13                                           |                                 |                                  |

Press **Exit**.

## **Quick Start Guide**

#### Retrieving Scanned Documents Using Web Browser Part 1 of 2



|                      |                         |                  | Memory 100%         |  |  |
|----------------------|-------------------------|------------------|---------------------|--|--|
| Ready to Copy.       |                         |                  | Quantity 1          |  |  |
| 1 Basic Copying      | 2 Added<br>Features 3 I | mage Quality 4 5 | 6 Menu              |  |  |
| Output Color         | 2 Sided                 | Reduce/Enlarge   | Paper Supply        |  |  |
| Auto                 | 1→1 Sided               | 100%             | Auto                |  |  |
| Full Color           | 1→2 Sided (H to H)      | Auto %           | 🖃 1 8.5×14" 🖵 Bond  |  |  |
| Black                | 2→2 Sided (H to H)      | 64% 17" → 11"    | 🖃 2 11×17" 🗗 🛛 Bond |  |  |
| Dual Color-R