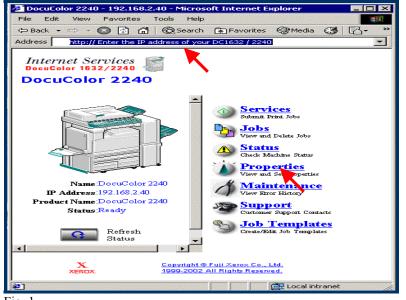

# THE DOCUMENT COMPANY XEROX

Fig. 1

Enter the IP address of the DC2240/1632 in the address field of Internet Browser. (You should see a home page like the one above) Then click **Properties**.

| File Edit View Favorites Tools<br>🗢 Back 🕶 🖘 🕶 💽 🔂 🚳 🧔 Se | Help<br>arch 🐨 Favorites 🗐 Media                               | 3 B- '     |
|-----------------------------------------------------------|----------------------------------------------------------------|------------|
| Address 🛃 http://192.168.2.40/prop.htm                    |                                                                | -          |
| 10                                                        |                                                                |            |
| Internet Services 🛛 😪                                     |                                                                |            |
| DocuColor 1632/2240                                       |                                                                | Home Home  |
| DocuColor 2240                                            |                                                                |            |
|                                                           |                                                                |            |
| Services Jobs                                             | Status                                                         | Properties |
|                                                           |                                                                |            |
| DocuColor 2240                                            | 📗 🖻 Machine Detail                                             | s          |
|                                                           | Machine Information                                            | n          |
| Configuration                                             | Product Name                                                   | Doci       |
| Counters                                                  | Serial No.                                                     | 0000:      |
| Paper Tray Attributes                                     |                                                                |            |
| Paper Settings                                            | Name                                                           | Doc        |
| Power Saver Settings                                      | Location                                                       |            |
| Mailbox                                                   |                                                                |            |
|                                                           | Contact Person                                                 |            |
| Internet Services Settings                                | Administrator E-mail A                                         | ddress     |
| Port Status                                               |                                                                |            |
| Port Settings                                             | Machine E-mail Addres                                          | s 📃        |
| + Protocol Settings                                       | Comment                                                        |            |
| The Figure Settings                                       |                                                                |            |
|                                                           |                                                                |            |
|                                                           | <u>ght © Fuji Xerox Co., Ltd.</u><br>2002 All Rights Reserved. |            |
|                                                           |                                                                |            |