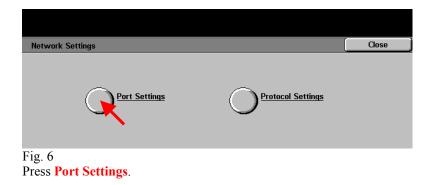

Press the Arrow button to scroll to Internet Services.

Fig. 1 Press Access.

Fig. 2

Enter the System Administrator Password from the Numeric Keypad and then press **Confirm**. (See Machine Administration User Guide for default password)

Fig. 8 Make sure that **Internet Services** is enabled then press **Close**.

| urrent Settings           |          |                                            |
|---------------------------|----------|--------------------------------------------|
|                           |          |                                            |
| uto (10BASE T/100BASE TX) |          |                                            |
| anual                     |          |                                            |
| 2.168.7.40                | 1/2      |                                            |
| 55.255.255.0              | $\equiv$ | Change                                     |
|                           | anual    | anual<br>2.168.7.40<br>1/2<br>55.255.255.0 |