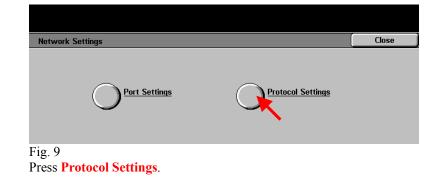

Fig. 8 Make sure that **Internet Services** is enabled then press **Close**.

| urrent Settings           |          |                                            |
|---------------------------|----------|--------------------------------------------|
|                           |          |                                            |
| uto (10BASE T/100BASE TX) |          |                                            |
| anual                     |          |                                            |
| 2.168.7.40                | 1/2      |                                            |
| 55.255.255.0              | $\equiv$ | Change                                     |
|                           | anual    | anual<br>2.168.7.40<br>1/2<br>55.255.255.0 |

Fig. 10

Please write down the current setting for "TCP/IP – IP Address" then press Close.

IP Address:

| Select an option.<br>The machine will be rebooted | upon completion of certain sele | ections.                         |
|---------------------------------------------------|---------------------------------|----------------------------------|
| System Settings                                   |                                 | Exit                             |
| O System Settings                                 |                                 | System Administrator<br>Password |
| Auditron<br>Administration                        |                                 |                                  |
| Fig. 13                                           |                                 |                                  |