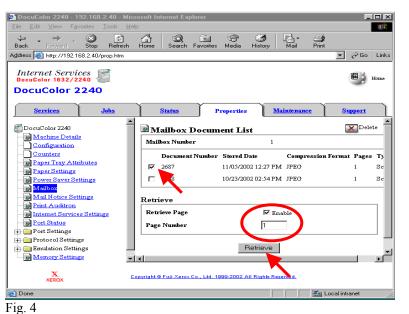

Enter the number of the mailbox in which the document was scanned. Then click the **Document List** button.

Place a check mark in the box next to the document to be retrieved and next to Enable. Enter Page Number. Click the **Retrieve** button.