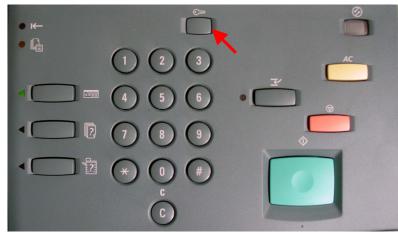

Press the Arrow button to scroll to Internet Services.

Fig. 1 Press Access.

Fig. 2

Enter the System Administrator Password from the Numeric Keypad and then press **Confirm**. (See Machine Administration User Guide for default password)