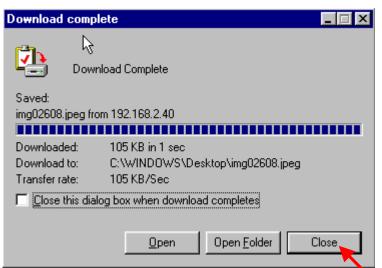

#### Fig. 7

Browse to the folder where the scanned document is to be saved and click **Save**.

Fig. 8

After download is completed click on Close.