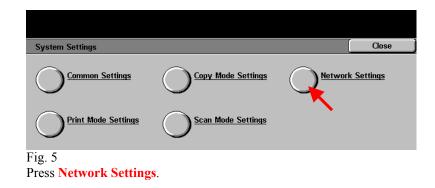

Press System Settings.

| Port Settings |                  |          | Close              |
|---------------|------------------|----------|--------------------|
| Items         | Current Settings |          |                    |
| 1. Parallel   | Enabled          |          |                    |
| 2. LPD        | Enabled          |          |                    |
| 3. NetWare    | Enabled          | 1/3      |                    |
| 4. SMB        | Enabled          | 리즘네      | Change             |
| 5. IPP        | Disabled         | וי עען ד | Change<br>Settings |