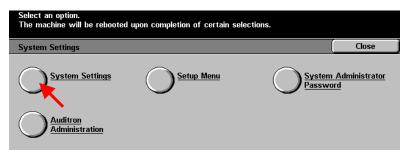

Fig. 1 Select Access.

Fig. 2
Enter the System Administrator Password from the Numeric Keypad and then press **Confirm**. (See Machine Administration User Guide for default password)

Fig. 3
Select System Settings

Fig. 4
Select System Settings.

Fig. 5
Select Copy Mode Settings.

Fig. 6
Select the appropriate settings button to make changes as needed. After changes are completed or if no changes are needed continue to Fig. 7
Refer to the charts of the Administration Settings- Copy Mode Part 2 of 2 pamphlet for settings value.