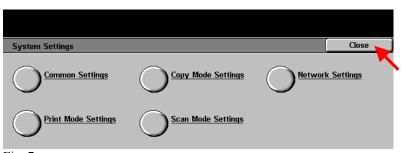

Fig. 1 Select Access.



Fig. 2
Enter the System Administrator Password from the Numeric Keypad and then press **Confirm**. (See Machine Administration User Guide for default password)



Fig. 3
Select System Settings



Fig. 4
Select System Settings.



Fig. 5
Select Copy Mode Settings.



Fig. 6
Select the appropriate settings button to make changes as needed. After changes are completed or if no changes are needed continue to Fig. 7
Refer to the charts of the Administration Settings- Copy Mode Part 2 of 2 pamphlet for settings value.



Fig. 7
Select Close.



Fig. 8
Select Exit.



Fig. 9 Changes are completed.

# **Quick Start Guide**

Administration Setting Copy Mode Part 1 of 2

# THE DOCUMENT COMPANY XEROX



# **Basic Copy Presets**

1. to 3. Paper Tray- 2<sup>nd</sup> to 4<sup>th</sup> Buttons (The defaults are as follows from the top. 2<sup>nd</sup> button: 1 as Tray 1, 3<sup>rd</sup> button: 2 as Tray 2, 4<sup>th</sup> button: 3 as Tray 3.)

| Setting | Description     |
|---------|-----------------|
| 1       | Tray 1          |
| 2       | Tray 2          |
| 3       | Tray 3          |
| 4       | Tray 4          |
| 5       | Tray 5 (Bypass) |

4. to 5. Reduce/Enlarge- 3<sup>rd</sup> to 4<sup>th</sup> Buttons (The defaults are as follows from the top. 3<sup>rd</sup> button: 1 as 50%, 4<sup>th</sup> button: