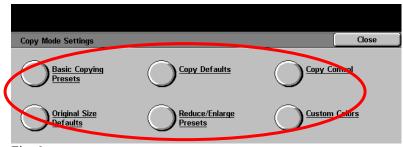

Fig. 4
Select System Settings.

Fig. 5
Select Copy Mode Settings.

Fig. 6
Select the appropriate settings button to make changes as needed. After changes are completed or if no changes are needed continue to Fig. 7
Refer to the charts of the Administration Settings- Copy Mode Part 2 of 2 pamphlet for settings value.