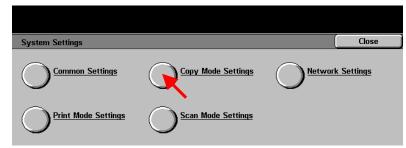

Fig. 4
Select System Settings.

Fig. 5
Select Copy Mode Settings.

Fig. 6
Select the appropriate settings button to make changes as needed. After changes are completed or if no changes are needed continue to Fig. 7
Refer to the charts of the Administration Settings- Copy Mode Part 2 of 2 pamphlet for settings value.