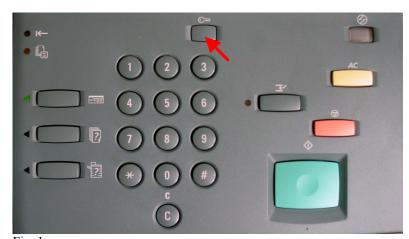

Fig. 1 Select Access.

Fig. 2
Enter the System Administrator Password from the Numeric Keypad and then press **Confirm**. (See Machine Administration User Guide for default password)

Fig. 3
Select System Settings