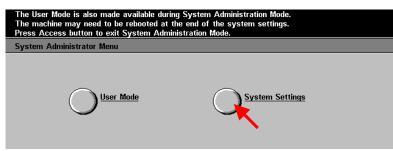

Fig. 1 Select Access.

Fig. 2
Enter the System Administrator Password from the Numeric Keypad and then press **Confirm**. (See Machine Administration User Guide for default password)

Fig. 3
Select System Settings