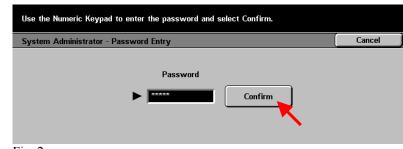

Fig. 1 Select Access.

Fig. 2
Enter the System Administrator Password from the Numeric Keypad and then press **Confirm**. (See Machine Administration User Guide for default password)

Fig. 3
Select System Settings