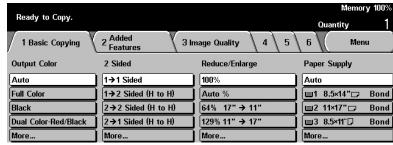

Fig. 4
Select System Settings.

Fig. 5
Select Copy Mode Settings.

Fig. 6
Select the appropriate settings button to make changes as needed. After changes are completed or if no changes are needed continue to Fig. 7
Refer to the charts of the Administration Settings- Copy Mode Part 2 of 2 pamphlet for settings value.

Fig. 7
Select Close.

Fig. 8
Select Exit.

Fig. 9 Changes are completed.