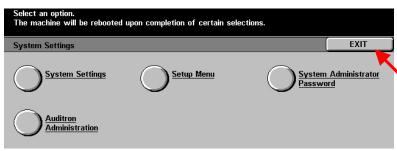

Fig. 1 Select Access.

Fig. 2
Enter the System Administrator Password from the Numeric Keypad and then press **Confirm**. (See Machine Administration User Guide for default password)

Fig. 3
Select System Settings

Fig. 7
Select Close.

Fig. 8
Select Exit.

Fig. 9 Changes are completed.