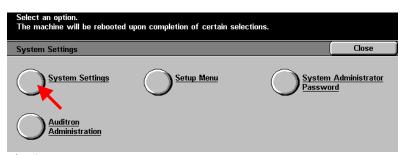

Fig. 4
Select System Settings.

Select Scan Mode Settings.

Fig. 6
Select the appropriate settings button to make changes as needed. After changes are completed or if no changes are needed continue to Fig. 7
\*Refer to the charts of the Administration Settings- Scan Mode Part 2 of 2 pamphlet for settings value.