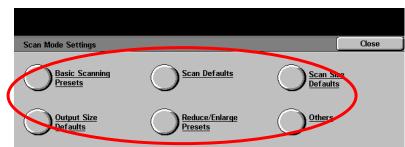

Fig. 4
Select System Settings.

Select Scan Mode Settings.

Fig. 6
Select the appropriate settings button to make changes as needed. After changes are completed or if no changes are needed continue to Fig. 7
\*Refer to the charts of the Administration Settings- Scan Mode Part 2 of 2 pamphlet for settings value.