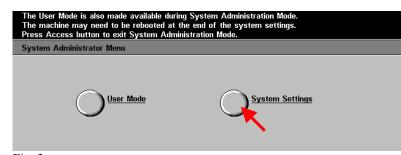

Fig. 1 Select Access.

Fig. 2
Enter the System Administrator Password from the Numeric Keypad and then press **Confirm**. (See Machine Administration User Guide for default password)

Fig. 3 Select **System Settings**.