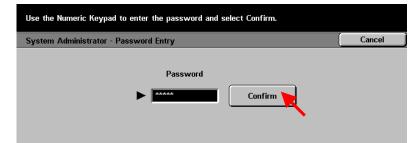

Fig. 1 Select Access.

Fig. 2
Enter the System Administrator Password from the Numeric Keypad and then press **Confirm**. (See Machine Administration User Guide for default password)

Fig. 3 Select **System Settings**.