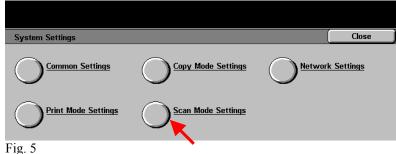

Fig. 1 Select Access.

Fig. 2
Enter the System Administrator Password from the Numeric Keypad and then press **Confirm**. (See Machine Administration User Guide for default password)

Fig. 3 Select **System Settings**.

Fig. 4
Select System Settings.

Select Scan Mode Settings.

Fig. 6
Select the appropriate settings button to make changes as needed. After changes are completed or if no changes are needed continue to Fig. 7
\*Refer to the charts of the Administration Settings- Scan Mode Part 2 of 2 pamphlet for settings value.