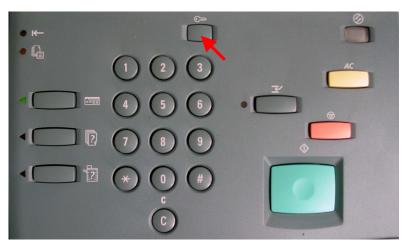

Fig. 1 Select Access.

Fig. 2
Enter the System Administrator Password from the Numeric Keypad and then press **Confirm**. (See Machine Administration User Guide for default password)

Fig. 3 Select **System Settings**.