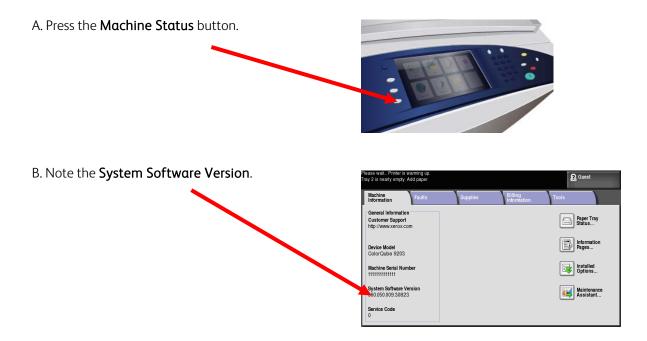

available. The new model uses a different firmware file than the previous model. You must download the correct file to match the model of your machine.

## Determine Which Files to Download

Use the following chart to determine which file to download.

| If the System Software version starts with: | Then the model you have is the: |
|---------------------------------------------|---------------------------------|
| 060.050.xxx.xxxxx                           | Previous Model                  |
| 060.080. xxx.xxxx                           | New Model                       |

## **Determine the Current System Software Version**

You can determine the current system software version at the machine and at your workstation.

## To determine the current system software version at the machine:



## To determine the current system software version from your workstation:

- 1. Open your web browser. In the Address or Location field enter the IP address of the machine. Press Enter.
- 2. Select the **Status** tab.
- 3. Select the Configuration Report
- 4. Scroll down to the **Software Versions** section to see the **System Software** version.

| Software Versions        |                           |
|--------------------------|---------------------------|
| System Software:         | 060.050.009.30823         |
| Network Controller:      | 061.050.05551             |
| User Interface:          | 060.059.33740             |
| Marking Engine:          | 008.035.032               |
| Copy Controller:         | 060.059.33740             |
| Document Feeder:         | 025.020.048